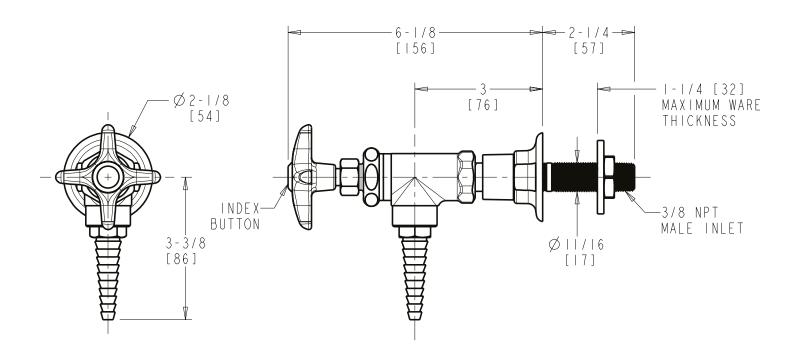

## **Angle Pattern Valve**

- Multi Turn Compression Cartridge
- Cartridge Features Stainless Steel Seat and Needle
- Metal Handle with Index Button
- Straight Serrated Nozzle
- Service: Helium
- Straight Wall Flange with Shank
- Solid Brass Valve Construction
- Fully Assembled and Tested

Agency Certifications
ASME A112.18.1/CSA B125.1

Note: All dimensions are in inches and [millimeters].