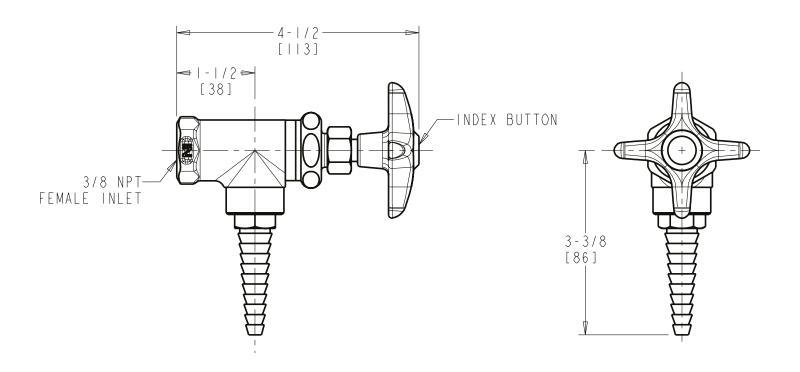

## **Angle Pattern Valve**

- Multi Turn Compression Cartridge
- Cartridge Features Stainless Steel Seat and Needle
- Plastic Handle with Index Button
- Straight Serrated Nozzle
- Service: Methane
- Turret Not Included (Order Separately)
- Solid Brass Valve Construction
- Fully Assembled and Tested

Agency Certifications

ASME A112.18.1/CSA B125.1

Note: All dimensions are in inches and [millimeters].