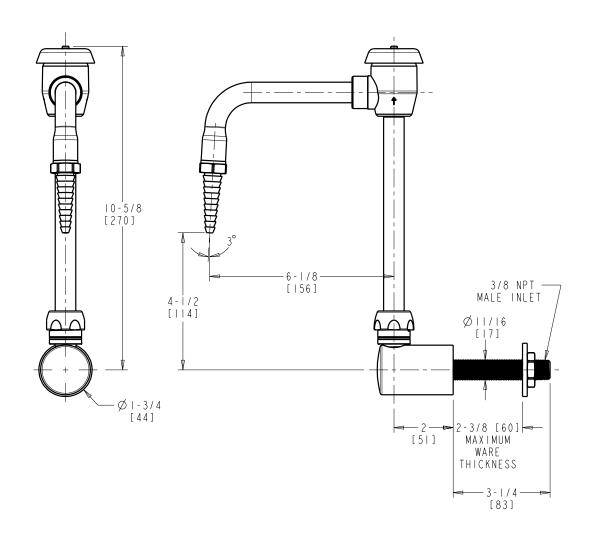

## **Turret with Single Serrated Hose Nozzle and Inlet Supply Shank**

- 6" Rigid/Swing Gooseneck Spout with Vacuum Breaker and Serrated Nozzle
- Light Blue Finish
- Solid Brass Valve Construction
- Fully Assembled and Tested

Note: All dimensions are in inches and [millimeters].