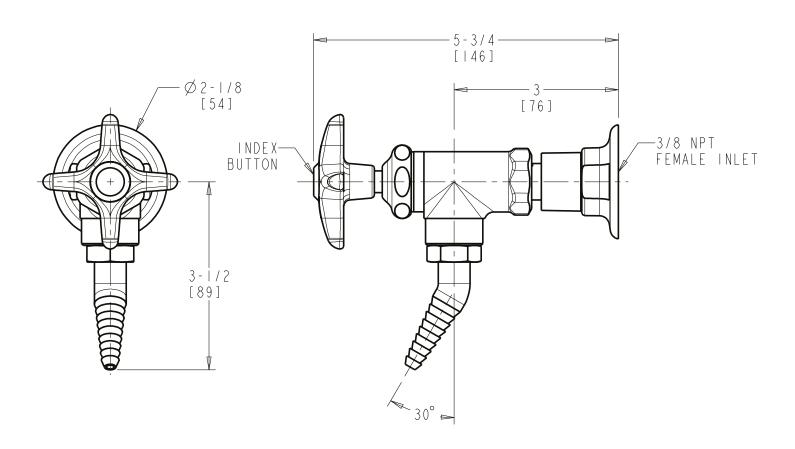

## LWV2-A21-50 Angle Pattern Water Valve

- 1/2-Turn Compression Cartridge
- Metal Handle with Cold Water Button
- 30 Degree Angle Serrated Nozzle
- Straight Wall Flange
- Solid Brass Valve Construction
- Fully Assembled and Tested

Note: All dimensions are in inches and [millimeters].