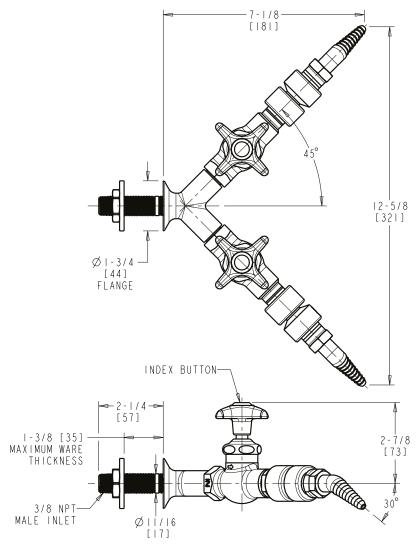

## **Straight Pattern Water Valve**

- 1/4-Turn Adjustable Flow Compression Cartridge
- Metal Handle with Hot Water Button
- 30 Degree Angle Serrated Nozzle with Vacuum Breaker
- Y Pattern Wall Flange with Shank
- Solid Brass Valve Construction
- Fully Assembled and Tested

Note: All dimensions are in inches and [millimeters].