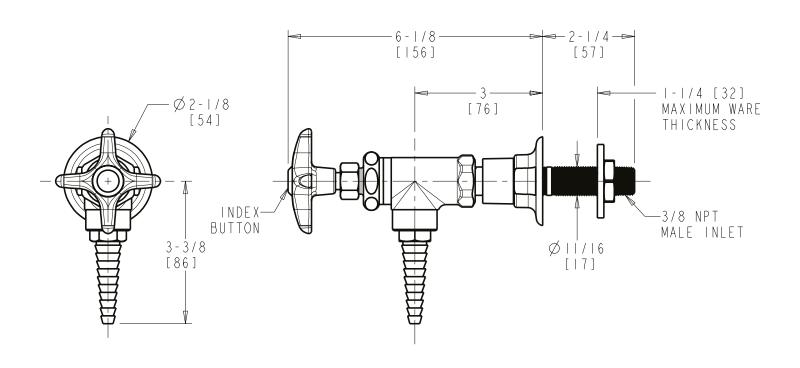

## **Angle Pattern Valve**

- Multi Turn Compression Cartridge
- Cartridge Features Stainless Steel Seat and Needle
- Metal Handle with Index Button
- Straight Serrated Nozzle
- Service: Natural Gas
- Straight Wall Flange with Shank
- Solid Brass Valve Construction
- Fully Assembled and Tested

Agency Certifications
ASME A112.18.1/CSA B125.1

Note: All dimensions are in inches and [millimeters].