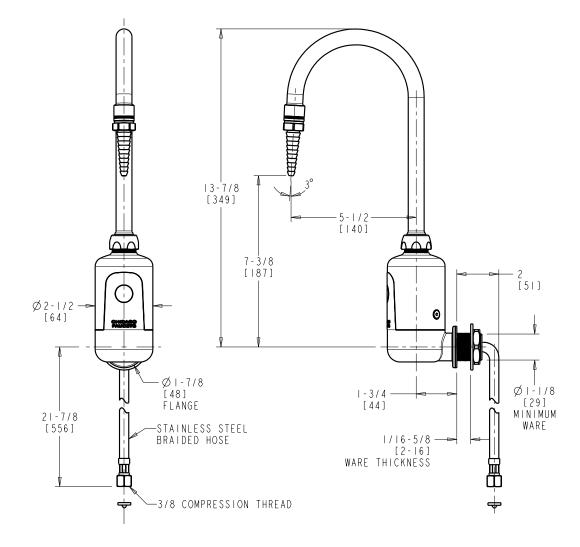

## LEF-A41-11 Wall Mounted, Single Supply for Tempered Water

- Multiple Field-adjustable Modes and Ranges
- Compatible with Chicago Faucets Commander® Hand-held Programming Unit
- 5-1/4" Rigid/Swing Gooseneck Spout with Serrated Nozzle
- Includes ASSE 1070 Mixing Valve with Cold Water Bypass
- Power Source: Plug-in Transformer
- Solid Brass Valve Construction
- Fully Assembled and Tested

Note: All dimensions are in inches and [millimeters].