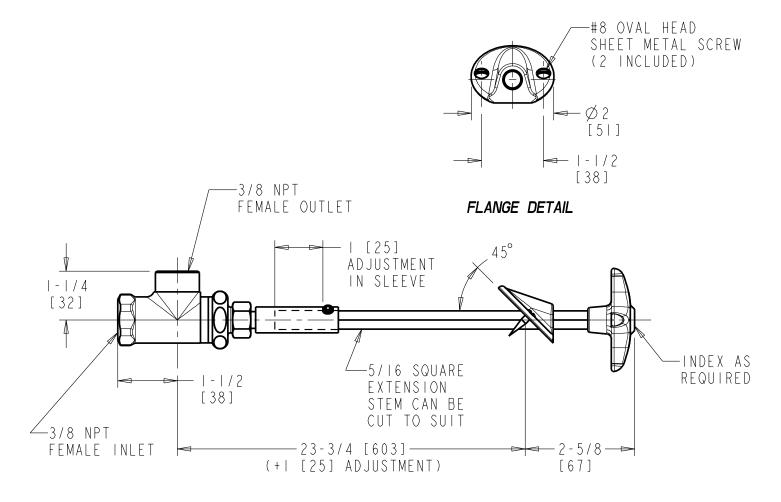

## LRV-N6-A2E Remote Valve - For 45° Angle Panels

- Needle Valve
- Needle Valve Compression Cartridge
- Plastic Cross Handle
- Service: Oxygen\*
- Solid Brass Valve Construction
- Fully Assembled and Tested

\*NOTE: This fitting is not suitable for dispensing medical grade oxygen.

Note: All dimensions are in inches and [millimeters].