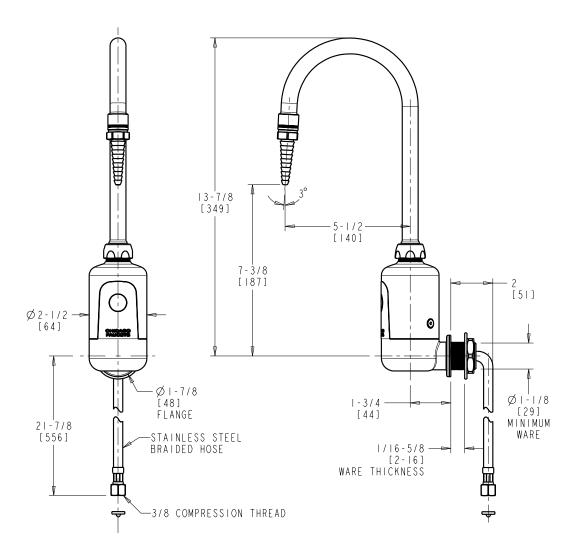

## **LEF-A41-10**

## **Wall Mounted, Single Supply for Tempered Water**

- Multiple Field-adjustable Modes and Ranges
- Compatible with Chicago Faucets Commander® Hand-held Programming Unit
- 5-1/4" Rigid/Swing Gooseneck Spout with Serrated Nozzle
- No Mixing Valve Included
- Power Source: Plug-in Transformer
- Solid Brass Valve Construction
- Fully Assembled and Tested

Note: All dimensions are in inches and [millimeters].