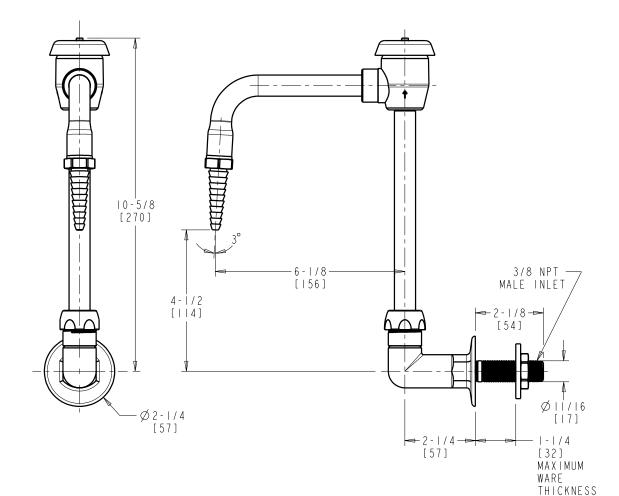

## LRS-C21-BLK Remote Control Flange

- 6" Rigid/Swing Gooseneck Spout with Vacuum Breaker and Serrated Nozzle
- Black Finish
- Solid Brass Valve Construction
- Fully Assembled and Tested

Note: All dimensions are in inches and [millimeters].