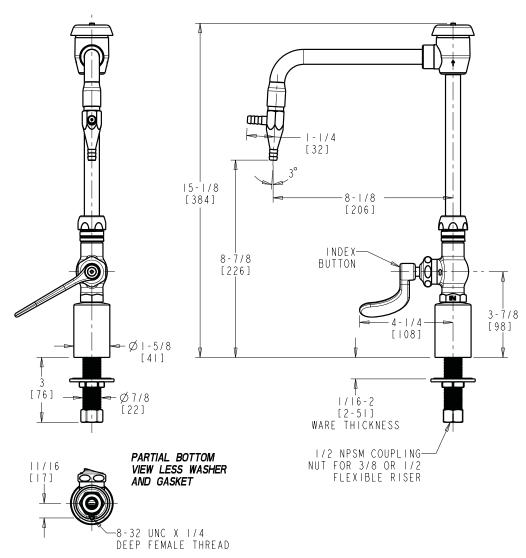

## **Deck Mounted, Single Inlet Water Faucet**

- 1/2-Turn Compression Cartridge
- Metal Wrist Blade Handle with Cold Water Button
- 8" Rigid/Swing Gooseneck Spout with Vacuum Breaker and Straight Serrated Nozzle with Aspirator
- Solid Brass Valve Construction
- Fully Assembled and Tested

Note: All dimensions are in inches and [millimeters].