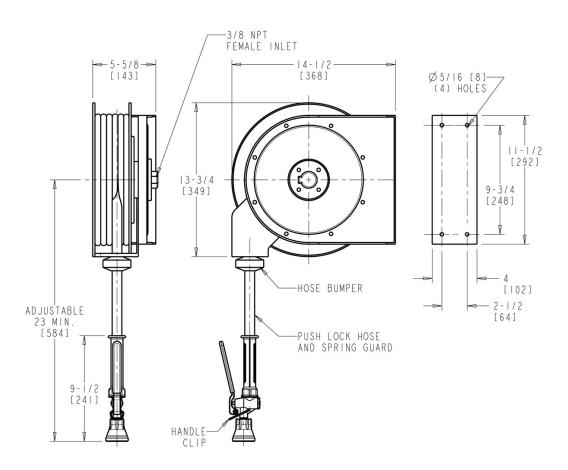

#### **Features & Specifications**

- Single Hole Hose Reels
- 2.5 GPM @ 60 PSI
- 3/8" NPT Female Thread Inlet
- Retractable 35 Ft. x 3/8" I.D. Rubber Hose
- CFNow! Item Ships in 3 Days

#### **Architect/Engineer Specification**

Chicago Faucets No. 537-NF, Hose Reel Assembly, wall-mounted. Spray valve 2.5 GPM @ 60 PSI. 3/8" NPT female thread inlet. Retractable rubber hose, 35 ft. x 3/8" I.D.