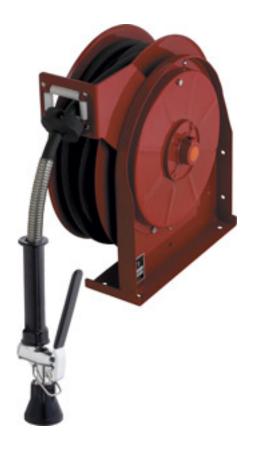

#### **Product Type**

Wall Mounted Single Hole Hose Reels Hose Reel Assembly

#### **Features & Specifications**

- Single Hole Hose Reels
- 2.5 GPM @ 60 PSI
- 3/8" NPT Female Thread Inlet
- Retractable 35 Ft. x 3/8" I.D. Rubber Hose
- CFNow! Item Ships in 3 Days

#### **Architect/Engineer Specification**

Chicago Faucets No. 537-NF, Hose Reel Assembly, wall-mounted. Spray valve 2.5 GPM @ 60 PSI. 3/8" NPT female thread inlet. Retractable rubber hose, 35 ft. x 3/8" I.D.