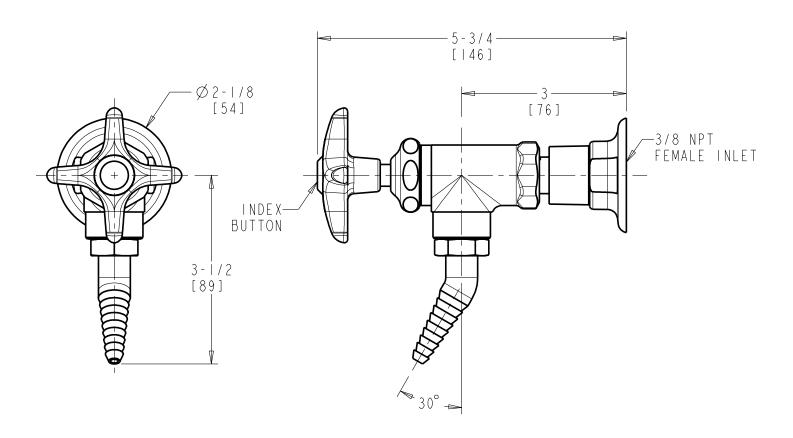

## LSV2-A21-50 Angle Pattern Steam Valve

- 1/2-Turn Compression Steam Cartridge
- Plastic Handle with Steam Button
- 30 Degree Angle Serrated Nozzle
- Straight Wall Flange
- Solid Brass Valve Construction
- Fully Assembled and Tested

Note: All dimensions are in inches and [millimeters].