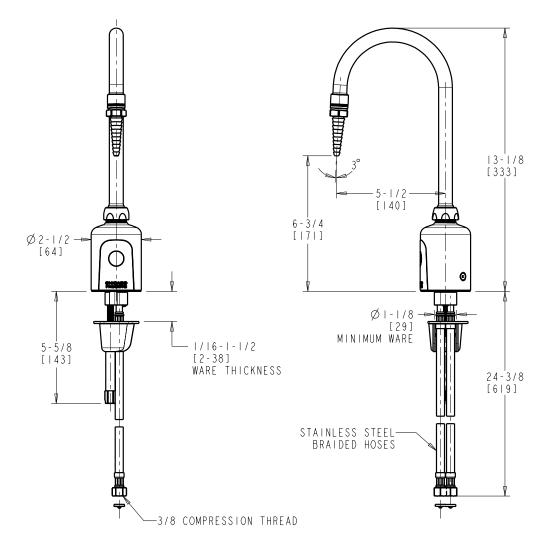

## **LEF-B21-00** Deck Mounted, Dual Supply for Hot and Cold Water Service

- Multiple Field-adjustable Modes and Ranges
- Compatible with Chicago Faucets Commander® Hand-held Programming Unit
- 5-1/4" Rigid/Swing Gooseneck Spout with Serrated Nozzle
- No Mixing Valve Included
- Power Source: Battery Powered
- Solid Brass Valve Construction
- Fully Assembled and Tested

Note: All dimensions are in inches and [millimeters].