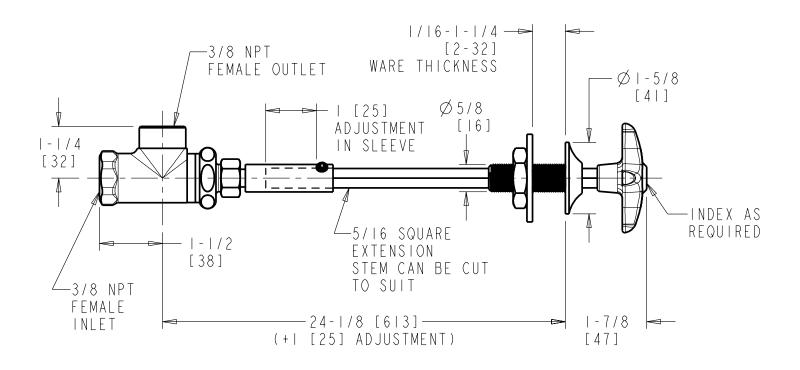

## **Remote Valve - For Straight Panels**

- Fine Needle Valve
- Fine Needle Valve Compression Cartridge
- Metal Cross Handle
- Service: Oxygen\*
- Solid Brass Valve Construction
- Fully Assembled and Tested

\*NOTE: This fitting is not suitable for dispensing medical grade oxygen.

Note: All dimensions are in inches and [millimeters].