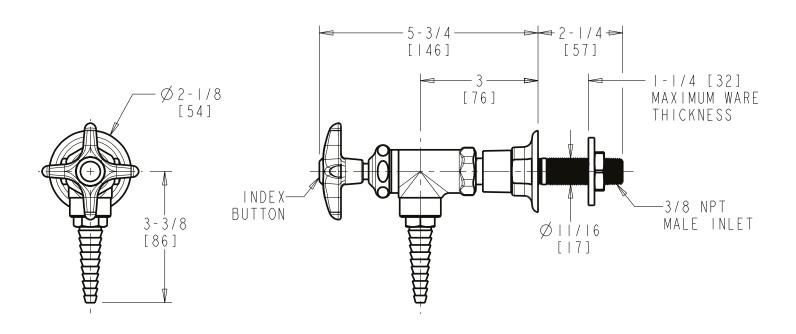

## LWV2-A14-55 Angle Pattern Water Valve

- 1/2-Turn Compression Cartridge
- Plastic Handle with Hot Water Button
- Straight Serrated Nozzle
- Straight Wall Flange with Shank
- Solid Brass Valve Construction
- Fully Assembled and Tested

Note: All dimensions are in inches and [millimeters].