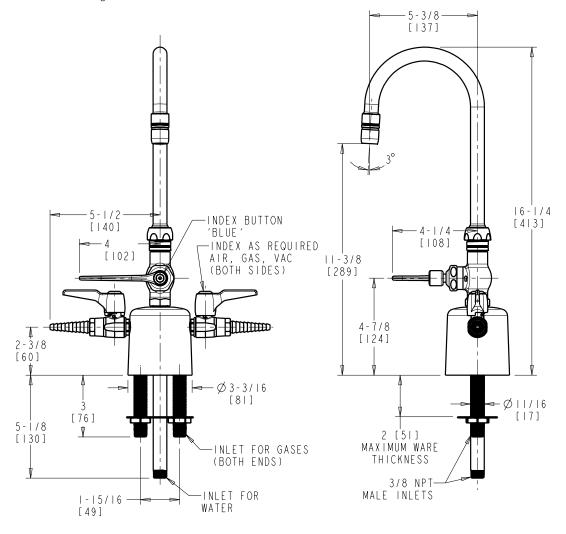

## LCF1-AC-C2A2

## **Combination Triple Service Fixture**

- 1/4-Turn Adjustable Flow Compression Cartridge
- Metal Wristblade Handle with Cold Water Button
- 6" Rigid/Swing Gooseneck Spout with 2.2GPM Aerator
- Main Service (Center Spout): Water
- Secondary Services (Side Valves): Air and Natural Gas\*
- Solid Brass Valve Construction
- Fully Assembled and Tested

\*NOTE: Nozzle includes check valve for gas service