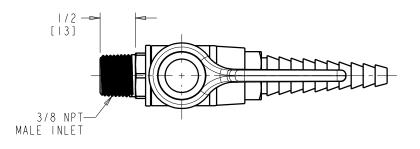

## LGB1-31J Straight Pattern Ball Valve

- Straight Serrated Nozzle with check valve
- Metal Lever Handle
- Service: Propane
- Mount to Turret or Wall Flange
- Solid Brass Valve Construction
- Fully Assembled and Tested

Note: All dimensions are in inches and [millimeters].