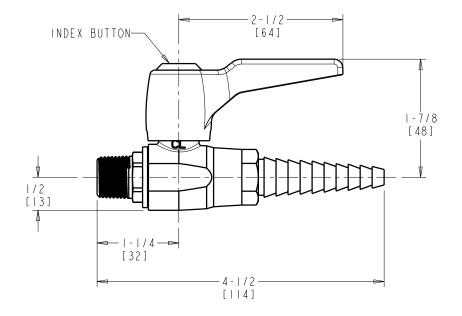

## LGB1-31J Straight Pattern Ball Valve

- Straight Serrated Nozzle with check valve
- Metal Lever Handle
- Service: Propane
- Mount to Turret or Wall Flange
- Solid Brass Valve Construction
- Fully Assembled and Tested

Note: All dimensions are in inches and [millimeters].