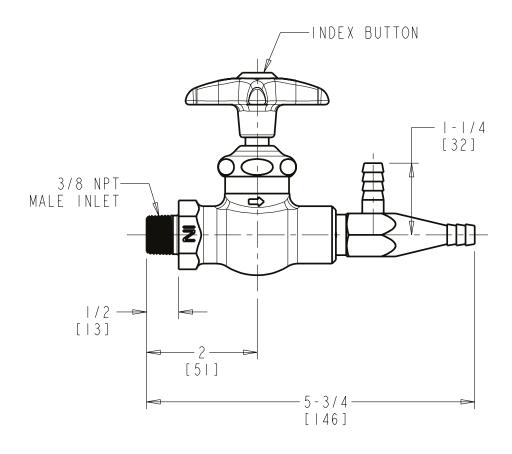

## **LWV1-A31**

## **Straight Pattern Water Valve**

- 1/2-Turn Compression Cartridge
- Metal Handle with Cold Water Button
- Straight Serrated Nozzle with Aspirator
- Turret, Flange Not Included
- Solid Brass Valve Construction
- Fully Assembled and Tested

This fitting is an equivalent for the following Chicago Faucets model(s): 937-E17CP

Note: All dimensions are in inches and [millimeters].