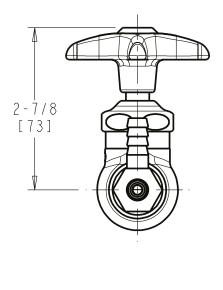

## **LWV1-A31**

## **Straight Pattern Water Valve**

- 1/2-Turn Compression Cartridge
- Metal Handle with Cold Water Button
- Straight Serrated Nozzle with Aspirator
- Turret, Flange Not Included
- Solid Brass Valve Construction
- Fully Assembled and Tested

This fitting is an equivalent for the following Chicago Faucets model(s): 937-E17CP

Note: All dimensions are in inches and [millimeters].