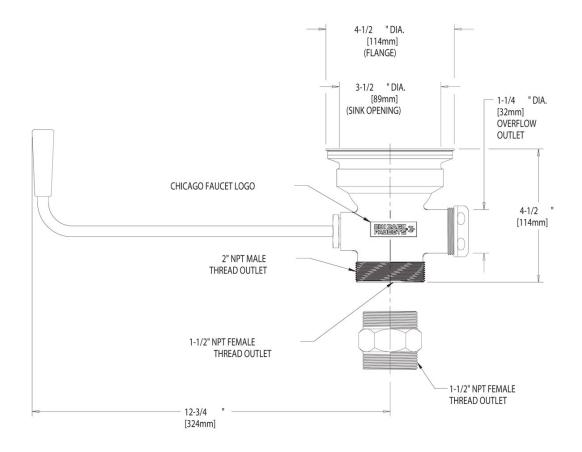

## **Features & Specifications**

- 1-1/2" NPT Male/Female or 2" NPT Male Thread Outlet
- For 3-1/2" Sink Opening
- CFNow! Item Ships in 3 Days

### **Architect/Engineer Specification**

Chicago Faucets No. 1366-NF, Drain Twist Drain. 1-1/2" NPT male/female or 2" NPT male thread outlet. For 3-1/2" sink opening.