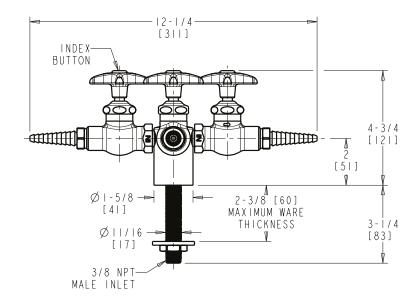

## LWV1-A12-30

## **Straight Pattern Water Valve**

- 1/2-Turn Compression Cartridge
- Metal Handle with Hot Water Button
- Straight Serrated Nozzle
- Turret with Three Side Outlets and Shank
- Solid Brass Valve Construction
- Fully Assembled and Tested

Note: All dimensions are in inches and [millimeters].