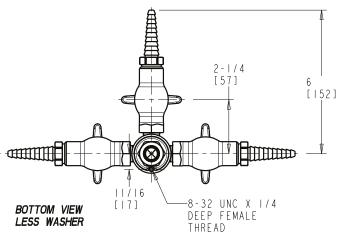

## LWV1-A12-30

## **Straight Pattern Water Valve**

- 1/2-Turn Compression Cartridge
- Metal Handle with Hot Water Button
- Straight Serrated Nozzle
- Turret with Three Side Outlets and Shank
- Solid Brass Valve Construction
- Fully Assembled and Tested

Note: All dimensions are in inches and [millimeters].