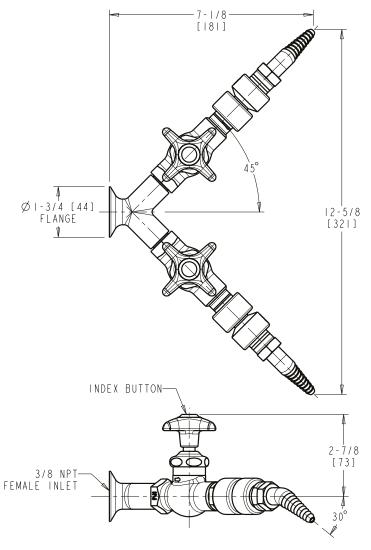

## **Straight Pattern Water Valve**

- 1/2-Turn Compression Cartridge
- Plastic Handle with Cold Water Button
- 30 Degree Angle Serrated Nozzle with Vacuum Breaker
- Y Pattern Wall Flange
- Solid Brass Valve Construction
- Fully Assembled and Tested

Note: All dimensions are in inches and [millimeters].