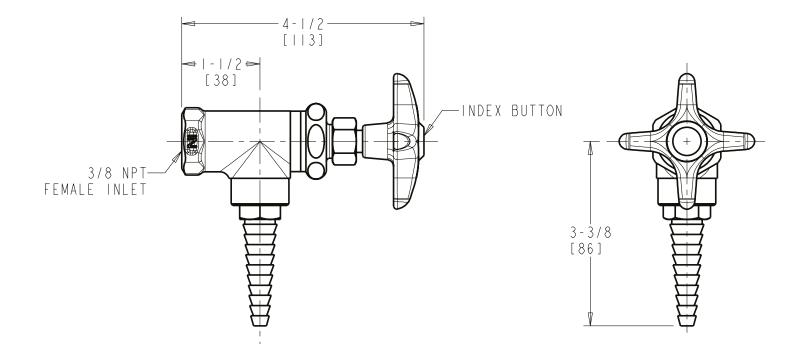

## LGF3-A11G Angle Pattern Valve

Multi Turn Compression Cartridge

- Cartridge Features Stainless Steel Seat and Needle
- Metal Handle with Index Button
- Straight Serrated Nozzle
- Service: Carbon Dioxide
- Turret Not Included (Order Separately)
- Solid Brass Valve Construction
- Fully Assembled and Tested

Agency Certifications ASME A112.18.1/CSA B125.1

Note: All dimensions are in inches and [millimeters].