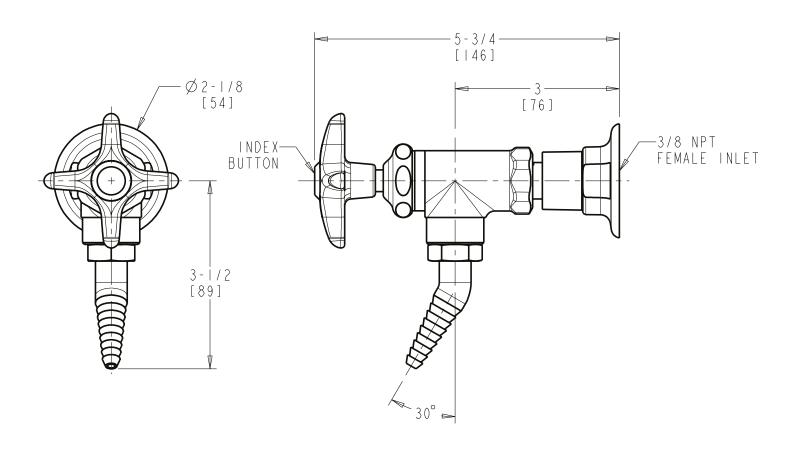

## LWV2-A22-50 Angle Pattern Water Valve

- 1/2-Turn Compression Cartridge
- Metal Handle with Hot Water Button
- 30 Degree Angle Serrated Nozzle
- Straight Wall Flange
- Solid Brass Valve Construction
- Fully Assembled and Tested

Note: All dimensions are in inches and [millimeters].