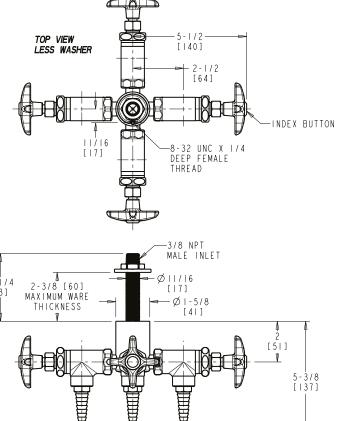

-3/8 NPT MALE INLET 2-3/8 [60] MAXIMUM WARE Ø11/16 3-1/4 [17] [83] Ø1-5/8 THICKNESS [4]] 2 [5]] Ť. 

Note: All dimensions are in inches and [millimeters].

## LGF3-A11F-40 **Angle Pattern Valve**

Multi Turn Compression Cartridge

- Cartridge Features Stainless Steel Seat and Needle
- Metal Handle with Index Button
- Straight Serrated Nozzle
- Service: Helium
- Turret with Four Side Outlets and Shank
- Solid Brass Valve Construction
- Fully Assembled and Tested