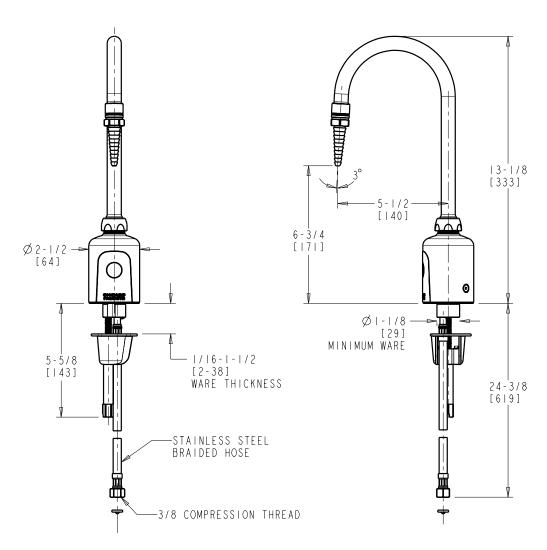

## **LEF-A11-20**

## **Deck Mounted, Single Supply for Tempered Water**

- Multiple Field-adjustable Modes and Ranges
- Compatible with Chicago Faucets Commander® Hand-held Programming Unit
- 5-1/4" Rigid/Swing Gooseneck Spout with Serrated Nozzle
- No Mixing Valve Included
- Power Source: Hard-wired Transformer
- Solid Brass Valve Construction
- Fully Assembled and Tested

Note: All dimensions are in inches and [millimeters].