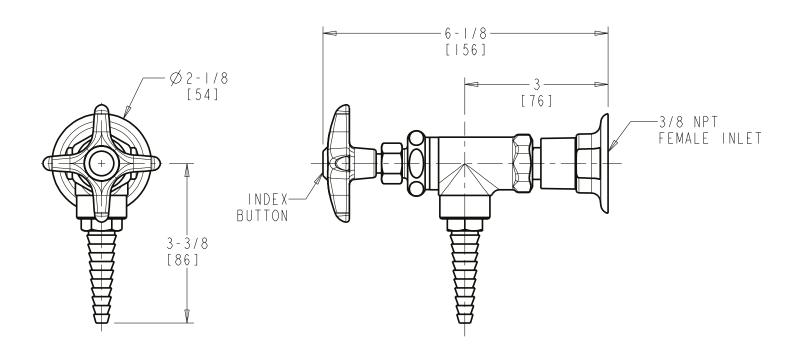

## LGF3-A11B-50

### **Angle Pattern Valve**

- Multi Turn Compression Cartridge
- Cartridge Features Stainless Steel Seat and Needle
- Metal Handle with Index Button
- Straight Serrated Nozzle
- Service: Vacuum
- Straight Wall Flange
- Solid Brass Valve Construction
- Fully Assembled and Tested

Agency Certifications

ASME A112.18.1/CSA B125.1

Note: All dimensions are in inches and [millimeters].