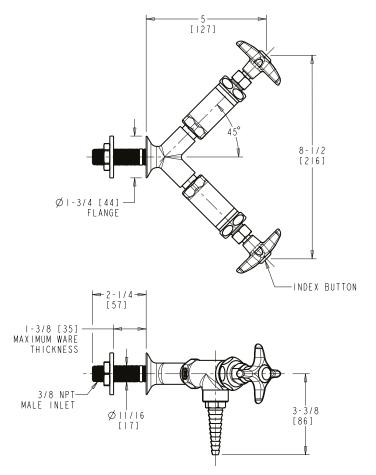

## **Angle Pattern Valve**

- Multi Turn Compression Cartridge
- Cartridge Features Stainless Steel Seat and Needle
- Metal Handle with Index Button
- Straight Serrated Nozzle
- Service: Natural Gas
- Y Pattern Wall Flange with Shank
- Solid Brass Valve Construction
- Fully Assembled and Tested

## **Agency Certifications**

ASME A112.18.1/CSA B125.1

Note: All dimensions are in inches and [millimeters].