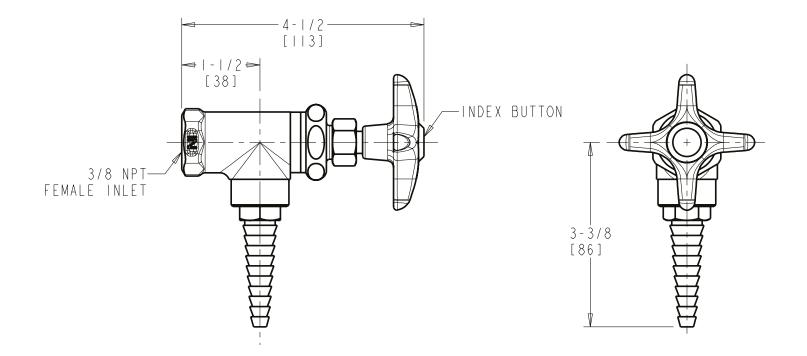

## LGF3-A11K Angle Pattern Valve

Multi Turn Compression Cartridge

- Cartridge Features Stainless Steel Seat and Needle
- Metal Handle with Index Button
- Straight Serrated Nozzle
- Service: Acetylene
- Turret Not Included (Order Separately)
- Solid Brass Valve Construction
- Fully Assembled and Tested

Agency Certifications ASME A112.18.1/CSA B125.1

Note: All dimensions are in inches and [millimeters].