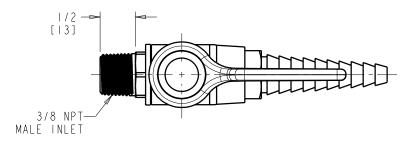

## LGB1-31G Straight Pattern Ball Valve

- Straight Serrated Nozzle with check valve
- Metal Lever Handle
- Service: Carbon Dioxide
- Mount to Turret or Wall Flange
- Solid Brass Valve Construction
- Fully Assembled and Tested

Note: All dimensions are in inches and [millimeters].