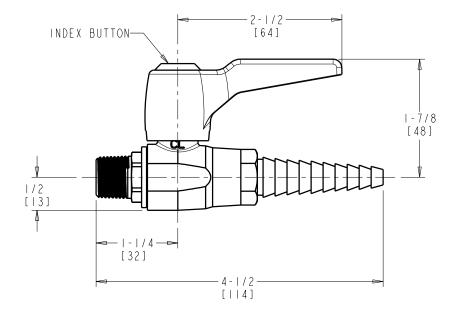

## LGB1-31G Straight Pattern Ball Valve

- Straight Serrated Nozzle with check valve
- Metal Lever Handle
- Service: Carbon Dioxide
- Mount to Turret or Wall Flange
- Solid Brass Valve Construction
- Fully Assembled and Tested

Note: All dimensions are in inches and [millimeters].