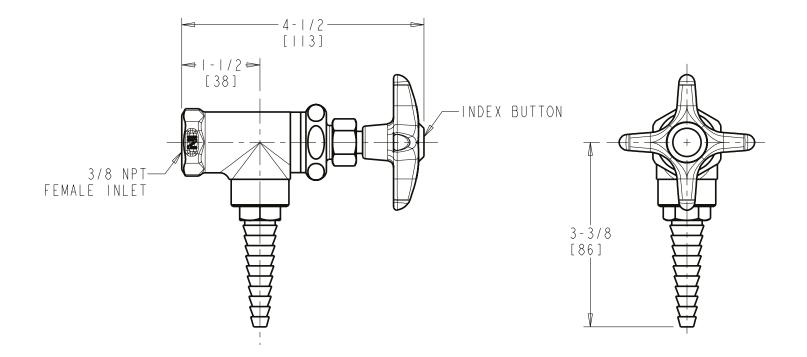

## LGF3-A11M Angle Pattern Valve

- Multi Turn Compression Cartridge
- Cartridge Features Stainless Steel Seat and Needle
- Metal Handle with Index Button
- Straight Serrated Nozzle
- Service: Specialty Gas
- Turret Not Included (Order Separately)
- Solid Brass Valve Construction
- Fully Assembled and Tested

Agency Certifications ASME A112.18.1/CSA B125.1

Note: All dimensions are in inches and [millimeters].