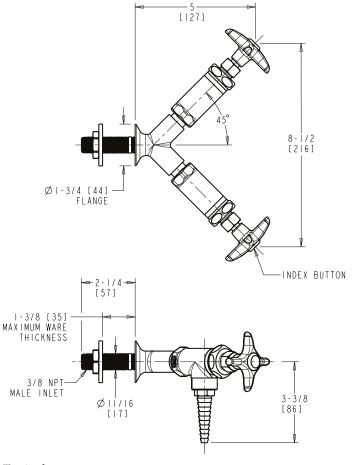

## LGF3-A12A-65 Angle Pattern Valve

Multi Turn Compression Cartridge

- Cartridge Features Stainless Steel Seat and Needle
- Plastic Handle with Index Button
- Straight Serrated Nozzle
- Service: Air
- Y Pattern Wall Flange with Shank
- Solid Brass Valve Construction
- Fully Assembled and Tested

Agency Certifications ASME A112.18.1/CSA B125.1

Note: All dimensions are in inches and [millimeters].