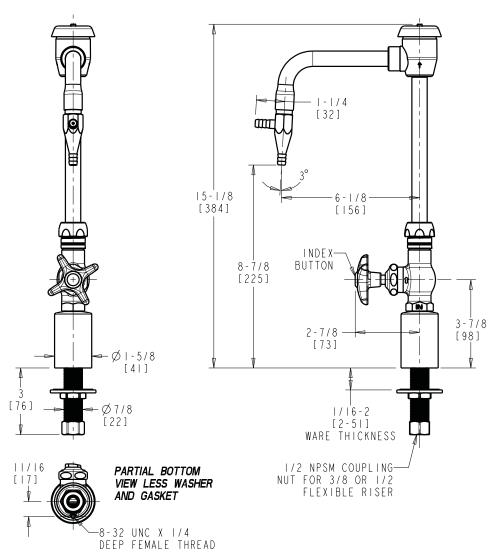

## **LWS6-A33-E**

## **Deck Mounted, Single Inlet Water Faucet**

- 1/2-Turn Compression Cartridge
- Plastic Handle with Cold Water Button
- 6" Rigid/Swing Gooseneck Spout with Vacuum Breaker and Straight Serrated Nozzle with Aspirator
- Solid Brass Valve Construction
- Fully Assembled and Tested

Note: All dimensions are in inches and [millimeters].