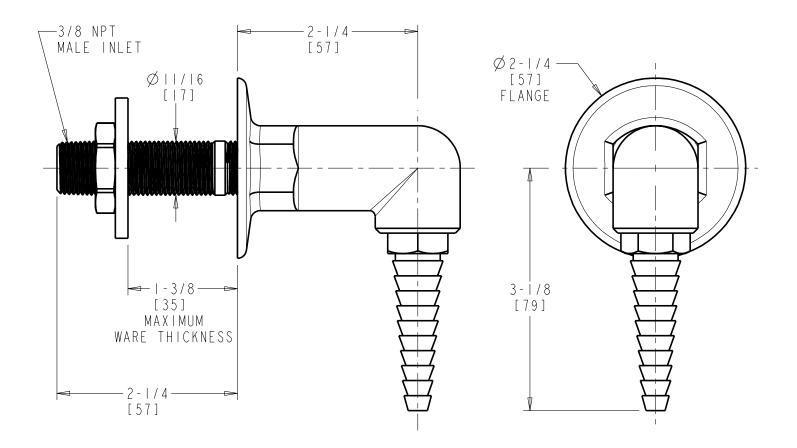

## LRS-C01-RED Remote Control Flange

- Straight Serrated Nozzle
- Red Finish
- Solid Brass Valve Construction
- Fully Assembled and Tested

Note: All dimensions are in inches and [millimeters].