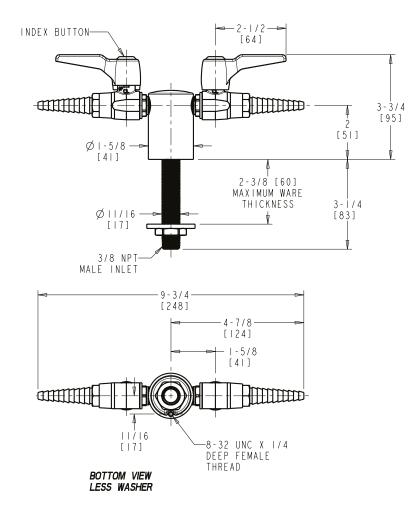

## LGB1-11A-25 Straight Pattern Ball Valve

- Straight Serrated Nozzle
- Metal Lever Handle
- Service: Air
- Turret with Two Side Outlets @ 180° and Shank
- Solid Brass Valve Construction
- Fully Assembled and Tested

This fitting is an equivalent for the following Chicago Faucets model(s): 981-909-957-3KAGV, 981-WS909AGVCP, 981-WSV909AGVCP

Note: All dimensions are in inches and [millimeters].