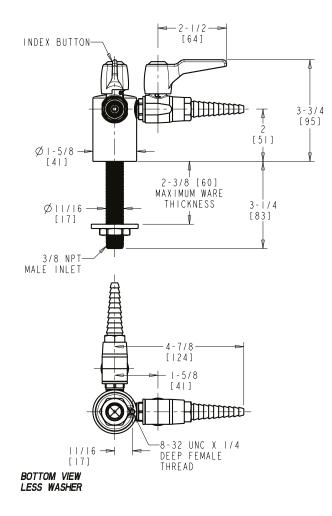

## LGB1-11B-20 **Straight Pattern Ball Valve**

- Straight Serrated Nozzle
- Metal Lever Handle
- Service: Vacuum
- Turret with Two Side Outlets @ 90° and Shank
- Solid Brass Valve Construction
- Fully Assembled and Tested

This fitting is an equivalent for the following Chicago Faucets model(s): 982-909-957-3KAGV, 982-DS909AGVCP, 982-WS909AGVCP, 982-WSV909AGVCP

Note: All dimensions are in inches and [millimeters].