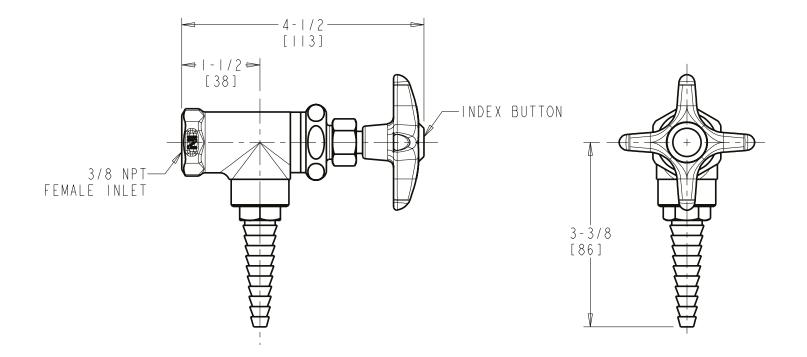

## LGF3-A12D Angle Pattern Valve

- Multi Turn Compression Cartridge
- Cartridge Features Stainless Steel Seat and Needle
- Plastic Handle with Index Button
- Straight Serrated Nozzle
- Service: Nitrogen
- Turret Not Included (Order Separately)
- Solid Brass Valve Construction
- Fully Assembled and Tested

Agency Certifications ASME A112.18.1/CSA B125.1

Note: All dimensions are in inches and [millimeters].