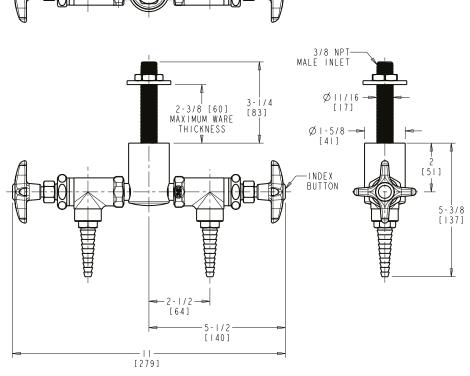

## LGF3-A11A-25

## **Angle Pattern Valve**

- Multi Turn Compression Cartridge
- Cartridge Features Stainless Steel Seat and Needle
- Metal Handle with Index Button
- Straight Serrated Nozzle
- Service: Air
- Turret with Two Side Outlets @ 180° and Shank
- Solid Brass Valve Construction
- Fully Assembled and Tested

## Agency Certifications

ASME A112.18.1/CSA B125.1

Note: All dimensions are in inches and [millimeters].