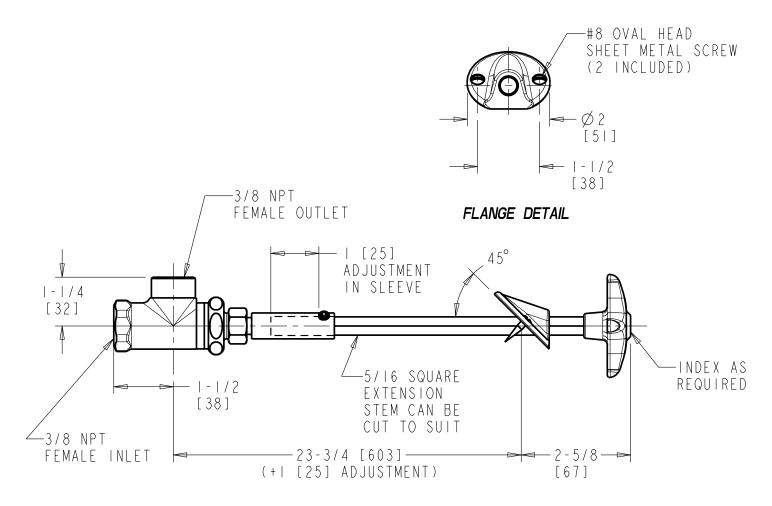

## LRV-F6-A1E

## Remote Valve - For 45° Angle Panels

- Fine Needle Valve
- Fine Needle Valve Compression Cartridge
- Metal Cross Handle
- Service: Oxygen\*
- Solid Brass Valve Construction
- Fully Assembled and Tested

\*NOTE: This fitting is not suitable for dispensing medical grade oxygen.

Note: All dimensions are in inches and [millimeters].