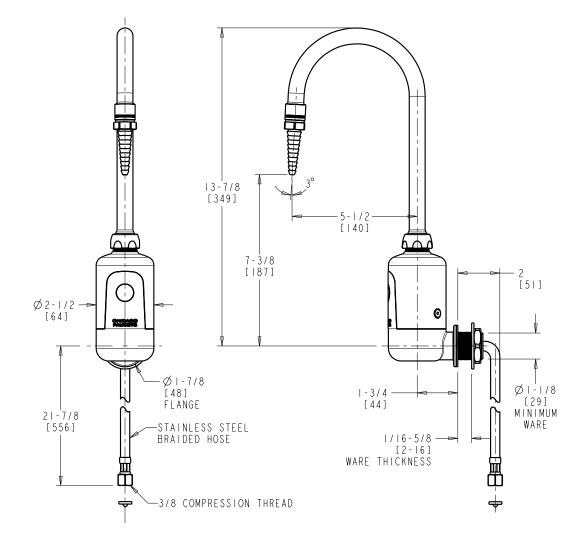

## LEF-B41-00 Wall Mounted, Single Supply for Tempered Water

- Multiple Field-adjustable Modes and Ranges
- Compatible with Chicago Faucets Commander® Hand-held Programming Unit
- 5-1/4" Rigid/Swing Gooseneck Spout with Serrated Nozzle
- No Mixing Valve Included
- Power Source: Battery Powered
- Solid Brass Valve Construction
- Fully Assembled and Tested

Note: All dimensions are in inches and [millimeters].