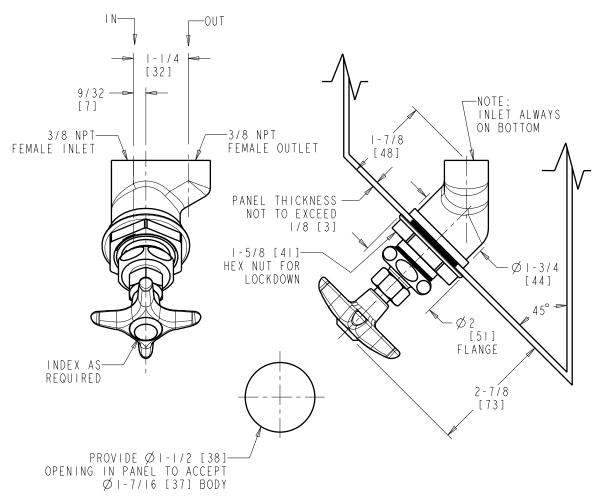

## **LRV-N1-A1E** Concealed Valve - Right Hand for 45° Angle Panels

Needle Valve

- Needle Valve Compression Cartridge
- Metal Cross Handle
- Service: Oxygen\*
- Solid Brass Valve Construction

• Fully Assembled and Tested

\*NOTE: This fitting is not suitable for dispensing medical grade oxygen.

Note: All dimensions are in inches and [millimeters].