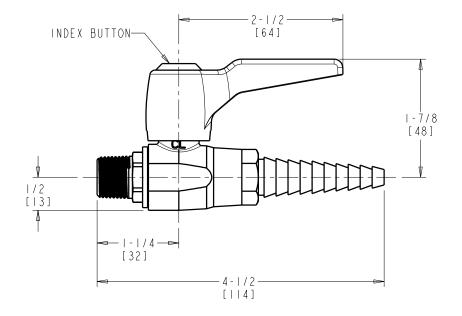

## LGB1-31F Straight Pattern Ball Valve

- Straight Serrated Nozzle with check valve
- Metal Lever Handle
- Service: Helium
- Mount to Turret or Wall Flange
- Solid Brass Valve Construction
- Fully Assembled and Tested

Note: All dimensions are in inches and [millimeters].