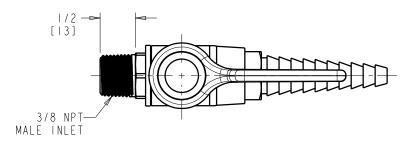

## LGB1-31F Straight Pattern Ball Valve

- Straight Serrated Nozzle with check valve
- Metal Lever Handle
- Service: Helium
- Mount to Turret or Wall Flange
- Solid Brass Valve Construction
- Fully Assembled and Tested

Note: All dimensions are in inches and [millimeters].