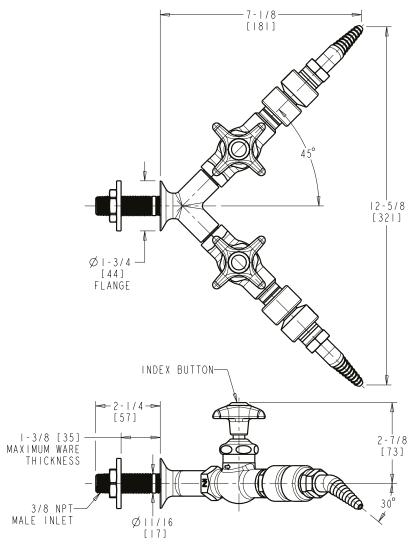

## LWV1-A54-65

## **Straight Pattern Water Valve**

- 1/2-Turn Compression Cartridge
- Plastic Handle with Hot Water Button
- 30 Degree Angle Serrated Nozzle with Vacuum Breaker
- Y Pattern Wall Flange with Shank
- Solid Brass Valve Construction
- Fully Assembled and Tested

Note: All dimensions are in inches and [millimeters].