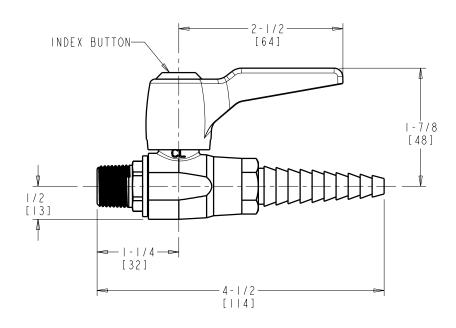

## **LGB1-11C**

## **Straight Pattern Ball Valve**

- Straight Serrated Nozzle
- Metal Lever Handle
- Service: Natural Gas
- Mount to Turret or Wall Flange
- Solid Brass Valve Construction
- Fully Assembled and Tested

This fitting is an equivalent for the following Chicago Faucets model(s): 909-AGVCP, 909GASCP

Note: All dimensions are in inches and [millimeters].