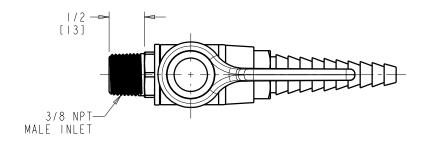

## **LGB1-11C**

## **Straight Pattern Ball Valve**

- Straight Serrated Nozzle
- Metal Lever Handle
- Service: Natural Gas
- Mount to Turret or Wall Flange
- Solid Brass Valve Construction
- Fully Assembled and Tested

This fitting is an equivalent for the following Chicago Faucets model(s): 909-AGVCP, 909GASCP

Note: All dimensions are in inches and [millimeters].