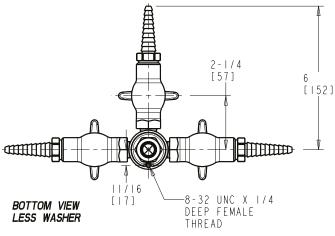

## LWV1-B12-30

## **Straight Pattern Water Valve**

- 1/4-Turn Ceramic Cartridge
- Metal Handle with Hot Water Button
- Straight Serrated Nozzle
- Turret with Three Side Outlets and Shank
- Solid Brass Valve Construction
- Fully Assembled and Tested





Note: All dimensions are in inches and [millimeters].

## For Technical Assistance:

Phone: 800-TEC-TRUE (832-8783)

Email: techsupport.us@chicagofaucets.com

The Chicago Faucet Company 2100 South Clearwater Drive Des Plaines, IL 60018 Phone: 847/803-5000 Fax: 847/803-5454

Fax: 847/803-5454
Technical: 800/832-8783
www.chicagofaucets.com