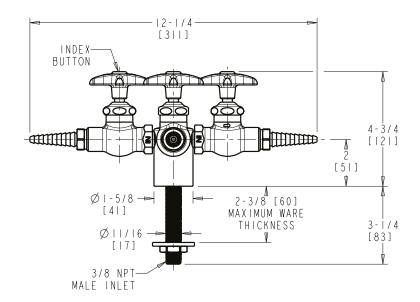

## **Straight Pattern Water Valve**

- 1/4-Turn Ceramic Cartridge
- Metal Handle with Hot Water Button
- Straight Serrated Nozzle
- Turret with Three Side Outlets and Shank
- Solid Brass Valve Construction
- Fully Assembled and Tested

Note: All dimensions are in inches and [millimeters].