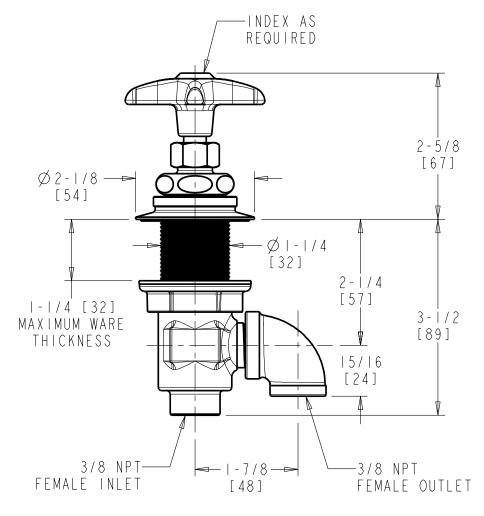

## LRV-N4-A1E

## **Concealed Valve - For Straight Mount Panels**

- Needle Valve
- Needle Valve Compression Cartridge
- Metal Cross Handle
- Service: Oxygen\*
- Solid Brass Valve Construction
- Fully Assembled and Tested

\*NOTE: This fitting is not suitable for dispensing medical grade oxygen.

Note: All dimensions are in inches and [millimeters].