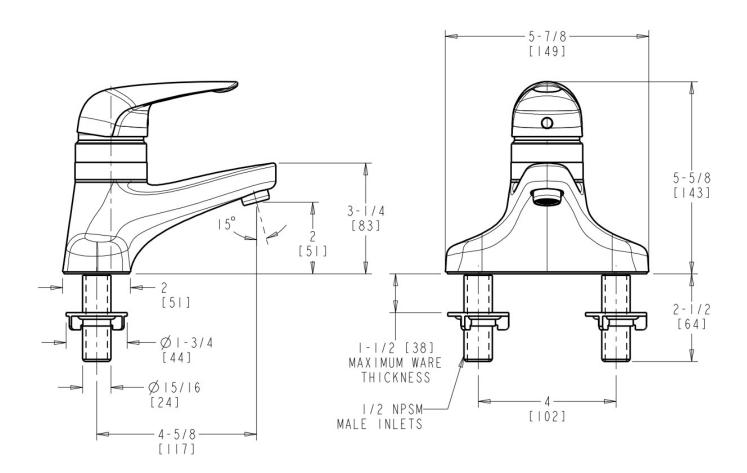

# **Architect/Engineer Specification**

Chicago Faucets No. 420-T41E74ABCP, Sink Faucet for hot and cold water, single lever, deck-mounted with 4" fixed centers, chrome plated. Rigid, cast brass spout, 4-5/8" center-to-center. 1.0 GPM (3.8 L/min) pressure compensating laminar outlet. Ceramic mixing cartridge, includes thermostatic scald protection. Cartridge includes Integral inlet check valves to protect against cross-flow, 1/2" NPSM supply inlets for 3/8" or 1/2" flexible riser. ECAST® construction with less than 0.25% lead content by weighted average. This product meets ADA ANSI/ICC A117.1 requirements and is tested and certified to industry standards: ASME A112.18.1/CSA B125.1, ASSE 1070/ASME A112.1070/CSA B125.70, Certified to NSF/ANSI 61, Section 9, California Health and Safety Code 116875 (AB1953-2006), Vermont Bill S.152, and NSF/ANSI 372 Low Lead Content.