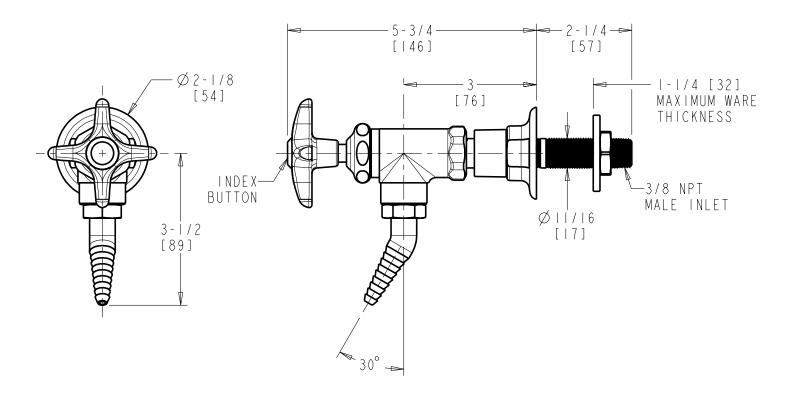

## LSV2-A21-55 Angle Pattern Steam Valve

- 1/2-Turn Compression Steam Cartridge
- Plastic Handle with Steam Button
- 30 Degree Angle Serrated Nozzle
- Straight Wall Flange with Shank
- Solid Brass Valve Construction
- Fully Assembled and Tested

Note: All dimensions are in inches and [millimeters].