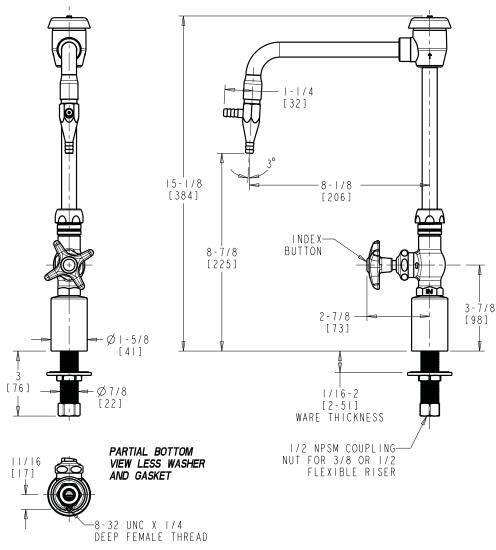

## **Deck Mounted, Single Inlet Water Faucet**

- 1/2-Turn Compression Cartridge
- Plastic Handle with Hot Water Button
- 8" Rigid/Swing Gooseneck Spout with Vacuum Breaker and Straight Serrated Nozzle with Aspirator
- Solid Brass Valve Construction
- Fully Assembled and Tested

Note: All dimensions are in inches and [millimeters].