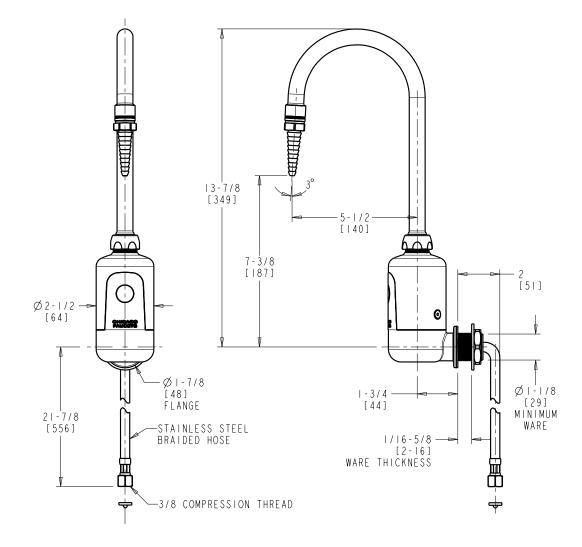

## LEF-A41-20 Wall Mounted, Single Supply for Tempered Water

- Multiple Field-adjustable Modes and Ranges
- Compatible with Chicago Faucets Commander® Hand-held Programming Unit
- 5-1/4" Rigid/Swing Gooseneck Spout with Serrated Nozzle
- No Mixing Valve Included
- Power Source: Hard-wired Transformer
- Solid Brass Valve Construction
- Fully Assembled and Tested

Note: All dimensions are in inches and [millimeters].